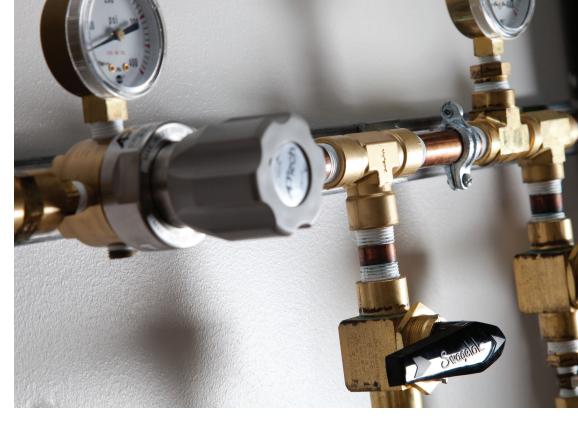

## **RPZ Valves**

Ensure your Reduced Pressure Zone valves are compliant with state and local regulations through:

- Annual Testing
- Repair
- Replacement