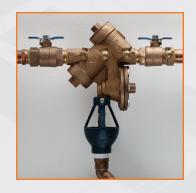

## **RPZ Valves**

Ensure your Reduced Pressure Zone valves are compliant with state and local regulations through:

- Annual Testing
- Repair
- Replacement