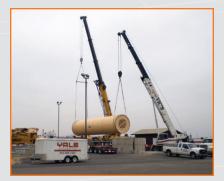

Yale Mechanical

220 West 81st St. Minneapolis, MN 55420 P: 952.884.1661 yalemech.com

- Complete Design/Build Solutions for Material Handling Systems
- Conveyor Construction, Installation & Repair
- Turnkey Equipment Installation
- Machine Moving, Alignment, Installation & Modification
- Precision Alignment
- Rigging, Erecting & Transportation
- Plant Shutdowns
- Plant Relocations
- Plant Maintenance
- Custom Fabrication
- Process Piping, HVAC & Design/Build
- 24-Hour Service